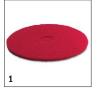

# BDP 50/1500 C 1.291-141.0

|             |   |             | Hardness /  |          |                    | Quanti-       |       |                                                                                                                                                                                |   |
|-------------|---|-------------|-------------|----------|--------------------|---------------|-------|--------------------------------------------------------------------------------------------------------------------------------------------------------------------------------|---|
|             |   | Order no.   | Brush type  | Diameter | Colour             | ty            | Price | Description                                                                                                                                                                    | Ш |
| Pads        |   |             |             |          |                    |               |       |                                                                                                                                                                                |   |
| Pad         | 1 | 6.369-079.0 | medium-soft | 508 mm   | red                | 5<br>piece(s) |       | Red, standard disc pad for regular maintenance cleaning.                                                                                                                       |   |
|             | 2 | 6.371-320.0 | soft        | 508 mm   | White              | 5<br>piece(s) |       | White, soft and non-abrasive disc pad for cleaning and high-gloss polishing.                                                                                                   |   |
|             | 3 | 6.369-468.0 | soft        | 508 mm   | beige              | 5<br>piece(s) |       | Beige-coloured disc pad with fine abrasive for cleaning and polishing.                                                                                                         |   |
|             | 4 | 6.371-146.0 | soft        | 500 mm   | beige /<br>natural | 5<br>piece(s) |       |                                                                                                                                                                                |   |
| Diamond pad |   |             |             |          |                    |               |       |                                                                                                                                                                                |   |
| Diamond pad | 5 | 6.371-260.0 | coarse      | 508 mm   | White              | 5<br>piece(s) |       | White, coarse diamond disc pad for hard floor coverings.<br>Removes minor scratches and creates a clean, even matt<br>base for further treatment with yellow diamond disc pad. |   |
|             | 6 | 6.371-261.0 | medium      | 508 mm   | yellow             | 5<br>piece(s) |       | Yellow, diamond disc pad for treating and maintaining hard<br>floor coverings. For a silky matt surface which can then be<br>polished with the green diamond disc pad.         |   |
|             | 7 | 6.371-240.0 | fine        | 508 mm   | green              | 5<br>piece(s) |       | Green, fine diamond disc pad for polishing polishable floor coverings. Creates high-gloss surfaces and can also be used for crystallisation.                                   |   |