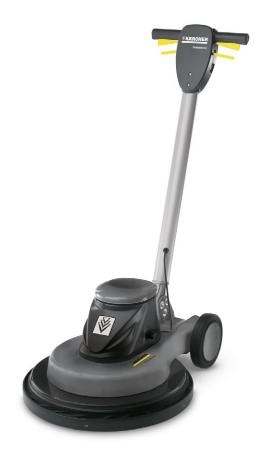

## BDP 50/1500 C

The ultra-high-speed machine BDP 50/1500 C achieves up to 30% higher productivity than traditional high-speed machines when polishing smooth high-gloss floors.

For cleaning right up to edges - also forwards.

### BDP 50/1500 C

- Mains operation for uninterrupted use
- With central guide wheel polishing up to the edge
  Dust-free operation thanks to built-in dust suction

| Technical data            |        |                  |
|---------------------------|--------|------------------|
| Order no.                 |        | 1.291-141.0      |
| EAN code                  |        | 4039784471085    |
| Working width             | mm     | 510              |
| Working width, vacuuming  | mm     | 560              |
| Max. area performance     | m²/h   | 900              |
| Brush speed               | rpm    | 1500             |
| Brush contact pressure    | g/cm²  | 4 /              |
| Rated input power         | W      | 1100             |
| Current type              | V / Hz | 230 / 50         |
| Weight (with accessories) | kg     | 35.4             |
| Dimensions (L × W × H)    | mm     | 760 × 550 × 1250 |