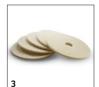

# BDP 50/1500 C 1.291-141.0

|             |   |             | Hardness /  |          |                    | Quanti-       |       |                                                                                                                                                                                |   |
|-------------|---|-------------|-------------|----------|--------------------|---------------|-------|--------------------------------------------------------------------------------------------------------------------------------------------------------------------------------|---|
|             |   | Order no.   | Brush type  | Diameter | Colour             | ty            | Price | Description                                                                                                                                                                    | Ш |
| Pads        |   |             |             |          |                    |               |       |                                                                                                                                                                                |   |
| Pad         | 1 | 6.369-079.0 | medium-soft | 508 mm   | red                | 5<br>piece(s) |       | Red, standard disc pad for regular maintenance cleaning.                                                                                                                       |   |
|             | 2 | 6.371-320.0 | soft        | 508 mm   | White              | 5<br>piece(s) |       | White, soft and non-abrasive disc pad for cleaning and high-gloss polishing.                                                                                                   |   |
|             | 3 | 6.369-468.0 | soft        | 508 mm   | beige              | 5<br>piece(s) |       | Beige-coloured disc pad with fine abrasive for cleaning and polishing.                                                                                                         |   |
|             | 4 | 6.371-146.0 | soft        | 500 mm   | beige /<br>natural | 5<br>piece(s) |       |                                                                                                                                                                                |   |
| Diamond pad |   |             |             |          |                    |               |       |                                                                                                                                                                                |   |
| Diamond pad | 5 | 6.371-260.0 | coarse      | 508 mm   | White              | 5<br>piece(s) |       | White, coarse diamond disc pad for hard floor coverings.<br>Removes minor scratches and creates a clean, even matt<br>base for further treatment with yellow diamond disc pad. |   |
|             | 6 | 6.371-261.0 | medium      | 508 mm   | yellow             | 5<br>piece(s) |       | Yellow, diamond disc pad for treating and maintaining hard<br>floor coverings. For a silky matt surface which can then be<br>polished with the green diamond disc pad.         |   |
|             | 7 | 6.371-240.0 | fine        | 508 mm   | green              | 5<br>piece(s) |       | Green, fine diamond disc pad for polishing polishable floor coverings. Creates high-gloss surfaces and can also be used for crystallisation.                                   |   |