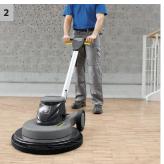

## BDP 50/1500 C

The ultra-high-speed machine BDP 50/1500 C achieves up to 30% higher productivity than traditional high-speed machines when polishing smooth high-gloss floors.

For cleaning right up to edges - also forwards.

### BDP 50/1500 C

- Mains operation for uninterrupted use
- With central guide wheel polishing up to the edge
  Dust-free operation thanks to built-in dust suction

| Technical data            |        |                  |
|---------------------------|--------|------------------|
| Order no.                 |        | 1.291-141.0      |
| EAN code                  |        | 4039784471085    |
| Working width             | mm     | 510              |
| Working width, vacuuming  | mm     | 560              |
| Max. area performance     | m²/h   | 900              |
| Brush speed               | rpm    | 1500             |
| Brush contact pressure    | g/cm²  | 4 /              |
| Rated input power         | W      | 1100             |
| Current type              | V / Hz | 230 / 50         |
| Weight (with accessories) | kg     | 35.4             |
| Dimensions (L × W × H)    | mm     | 760 × 550 × 1250 |