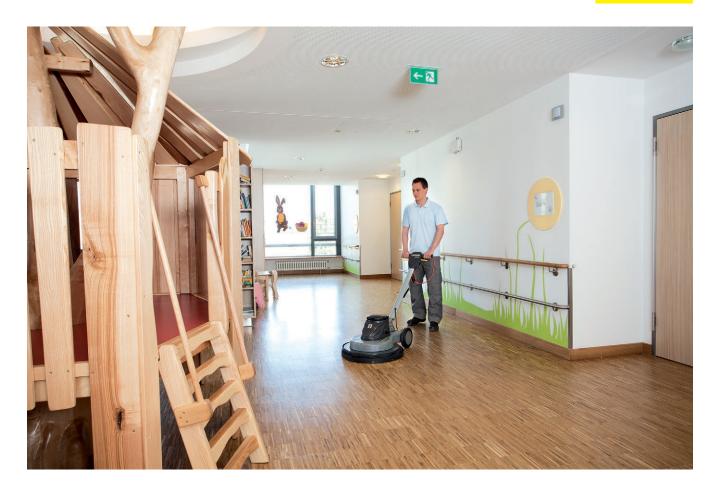

## BDP 50/1500 C

The ultra-high-speed machine BDP 50/1500 C achieves up to 30% higher productivity than traditional high-speed machines when polishing smooth high-gloss floors.

For cleaning right up to edges - also forwards.

# **TECHNICAL DATA AND EQUIPMENT**

### BDP 50/1500 C

- Mains operation for uninterrupted use
- With central guide wheel polishing up to the edge
  Dust-free operation thanks to built-in dust suction

| Technical data            |        |                  |
|---------------------------|--------|------------------|
| Order no.                 |        | 1.291-141.0      |
| EAN code                  |        | 4039784471085    |
| Working width             | mm     | 510              |
| Working width, vacuuming  | mm     | 560              |
| Max. area performance     | m²/h   | 900              |
| Brush speed               | rpm    | 1500             |
| Brush contact pressure    | g/cm²  | 4 /              |
| Rated input power         | W      | 1100             |
| Current type              | V / Hz | 230 / 50         |
| Weight (with accessories) | kg     | 35.4             |
| Dimensions (L × W × H)    | mm     | 760 × 550 × 1250 |