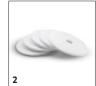

# BDP 50/1500 C 1.291-141.0

|             |   |             | Hardness /  |          |                    | Quanti-       |       |                                                                                                                                                                                |   |
|-------------|---|-------------|-------------|----------|--------------------|---------------|-------|--------------------------------------------------------------------------------------------------------------------------------------------------------------------------------|---|
|             |   | Order no.   | Brush type  | Diameter | Colour             | ty            | Price | Description                                                                                                                                                                    | Ш |
| Pads        |   |             |             |          |                    |               |       |                                                                                                                                                                                |   |
| Pad         | 1 | 6.369-079.0 | medium-soft | 508 mm   | red                | 5<br>piece(s) |       | Red, standard disc pad for regular maintenance cleaning.                                                                                                                       |   |
|             | 2 | 6.371-320.0 | soft        | 508 mm   | White              | 5<br>piece(s) |       | White, soft and non-abrasive disc pad for cleaning and high-gloss polishing.                                                                                                   |   |
|             | 3 | 6.369-468.0 | soft        | 508 mm   | beige              | 5<br>piece(s) |       | Beige-coloured disc pad with fine abrasive for cleaning and polishing.                                                                                                         |   |
|             | 4 | 6.371-146.0 | soft        | 500 mm   | beige /<br>natural | 5<br>piece(s) |       |                                                                                                                                                                                |   |
| Diamond pad |   |             |             |          |                    |               |       |                                                                                                                                                                                |   |
| Diamond pad | 5 | 6.371-260.0 | coarse      | 508 mm   | White              | 5<br>piece(s) |       | White, coarse diamond disc pad for hard floor coverings.<br>Removes minor scratches and creates a clean, even matt<br>base for further treatment with yellow diamond disc pad. |   |
|             | 6 | 6.371-261.0 | medium      | 508 mm   | yellow             | 5<br>piece(s) |       | Yellow, diamond disc pad for treating and maintaining hard<br>floor coverings. For a silky matt surface which can then be<br>polished with the green diamond disc pad.         |   |
|             | 7 | 6.371-240.0 | fine        | 508 mm   | green              | 5<br>piece(s) |       | Green, fine diamond disc pad for polishing polishable floor coverings. Creates high-gloss surfaces and can also be used for crystallisation.                                   |   |