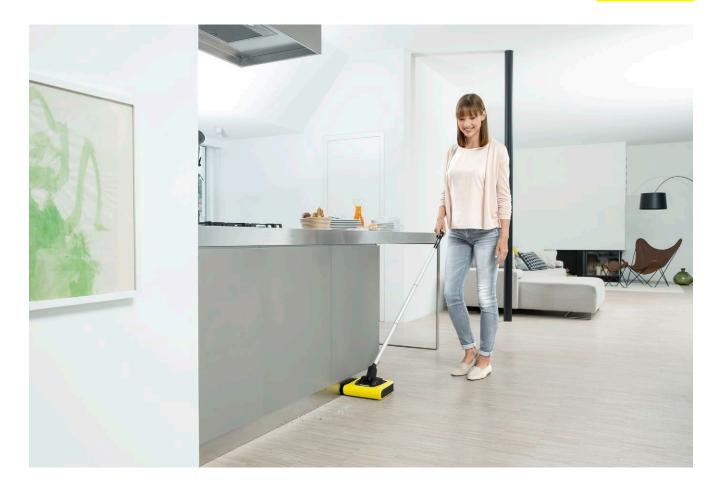

# **KB** 5

Ready to use more quickly than a vacuum cleaner: the cordless electric broom KB 5 for convenient intermediate cleaning. Outstanding cleaning performance in the smallest of spaces.

- 1 Kärcher Adaptive Cleaning System
- Reliably removes dirt on all floor coverings.
- Innovative movable sweeping rim for optimal dirt pick-up.
- 3 Waste container is simple to remove and replace
- Quick and easy emptying without coming into contact with dirt.