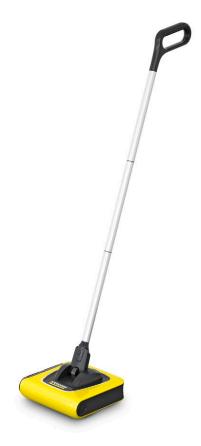

# **KB** 5

Ready to use more quickly than a vacuum cleaner: the cordless electric broom KB 5 for convenient intermediate cleaning. Outstanding cleaning performance in the smallest of spaces.

- 1 Kärcher Adaptive Cleaning System
- Reliably removes dirt on all floor coverings.
- Innovative movable sweeping rim for optimal dirt pick-up.
- 3 Waste container is simple to remove and replace
- Quick and easy emptying without coming into contact with dirt.