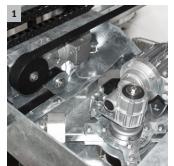

#### **TB 42**

TB 42 commercial vehicle wash for automatic exterior cleaning. The 3-brush gantry allows a washing height of 4.25 m and offers total flexibility for different vehicle sizes and types.

- 1 Low maintenance effort saves on time and costs
- Tried-and-tested belt or direct drives make lubrication of the system unnecessary.
- 3 High variability for vehicle types, construction and expansion options
- Universal CAN bus control for easy installation and individual expansion options.