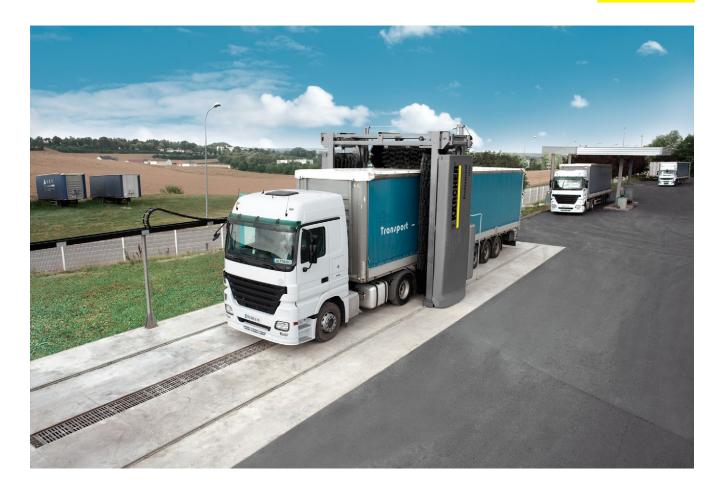

#### **TB 42**

TB 42 commercial vehicle wash for automatic exterior cleaning. The 3-brush gantry allows a washing height of 4.25 m and offers total flexibility for different vehicle sizes and types.

- 1 Low maintenance effort saves on time and costs
- Tried-and-tested belt or direct drives make lubrication of the system unnecessary.
- 3 High variability for vehicle types, construction and expansion options
- Universal CAN bus control for easy installation and individual expansion options.