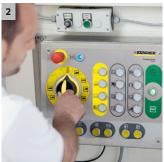

# 2 High user-friendliness makes working processes faster and easier

 Large, clear and robust control panel with intuitive user interface which can be used while wearing work gloves.