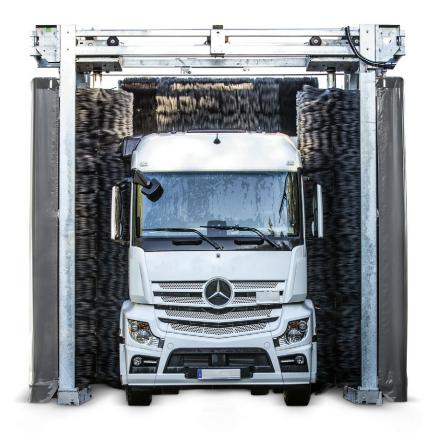

#### **TB 42**

TB 42 commercial vehicle wash for automatic exterior cleaning. The 3-brush gantry allows a washing height of 4.25 m and offers total flexibility for different vehicle sizes and types.

- 1 Low maintenance effort saves on time and costs
- Tried-and-tested belt or direct drives make lubrication of the system unnecessary.
- 3 High variability for vehicle types, construction and expansion options
- Universal CAN bus control for easy installation and individual expansion options.